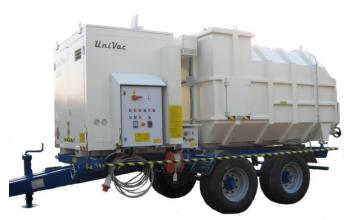

## **Solution**

We offered the SC75 D 6 AR C on a tandem trailer towable by a tractor

### **System component**

- 1 1x sc75dar 6 c diesel driven
- 2 x 40 m of 4 inch flexible hose
- 3 tool kit and fluidiser
- 4- 2 days training onsite