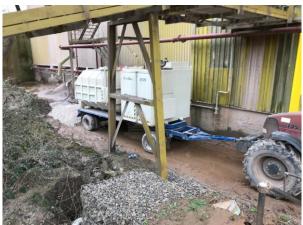

### **TASK**

IBS were requested to provide a solution to pick up stone dust and spent stone off conveyors in 3 large stone crushers on a large quarry.

## **Solution**

We offered the SC75 D 6 AR C on a tandem trailer towable by a tractor